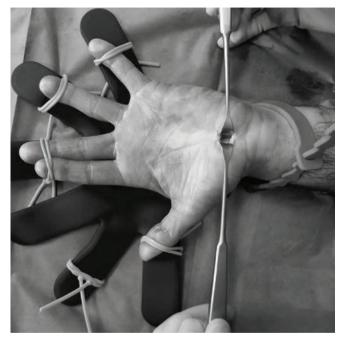

Chirobloc 3 and carpal tunnel by mini-open Pr Philippe Liverneaux CHU Strasbourg – France

Chirobloc 3 and carpal tunnel by endoscopy Dr Didier Fontes Clinique du Sport, Paris – France