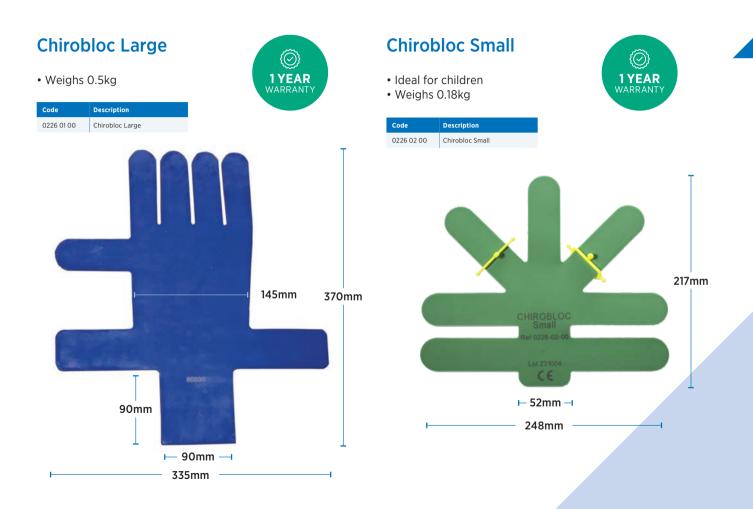

# **Chirobloc and Accessories**

Malleable immobiliser for maintaining hand position



Proud to be a family-run British company

surgicalholdings.co.uk

## Chirobloc 3

- Made out of a composite bio-compatible material
- Radio-lucency without lead weight
- Will not stain surgical gloves
- Weighs 0.27kg

#### **One wrist strap with two possible adjustments:** Wrist strap – child positioning

Wrist strap - adult positioning







## **Chirobloc Ballast**

It is an independent spare part made out of stainless steel. It may be attached to Chirobloc to weigh it.

• Weighs 0.780kg

0226 04 00

Chirobloc Ballast



 $\langle \bigcirc \rangle$ 

5 YEAR WARRANTY

Ring will be used as an attachment to any Chirobloc.

- Sold separately by box of 10 units
- Ring will replace rubber bands made from surgical gloves





|      |             |  | 7 |  |
|------|-------------|--|---|--|
| Code | Description |  |   |  |

| Code       | Description |
|------------|-------------|
| 0226 05 00 | Ring        |

🥶 Questions about the products featured in this booklet? Contact your Surgical Holdings representative on +44 (0)1702 602050





Chirobloc 3 and carpal tunnel by mini-open Pr Philippe Liverneaux CHU Strasbourg – France



C