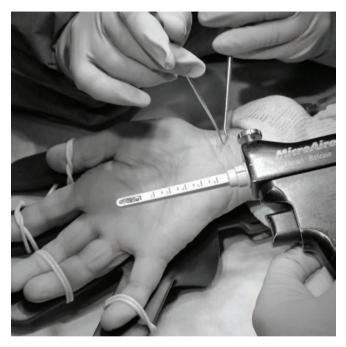

Chirobloc 3 and carpal tunnel by mini-open Pr Philippe Liverneaux CHU Strasbourg – France

Chirobloc 3 and carpal tunnel by endoscopy Dr Didier Fontes Clinique du Sport, Paris – France