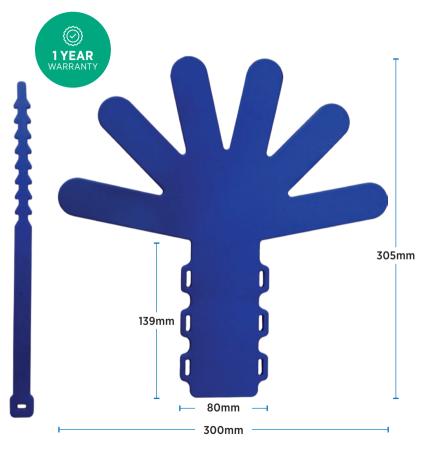

#### **One wrist strap with two possible adjustments:** Wrist strap – child positioning

Wrist strap - adult positioning